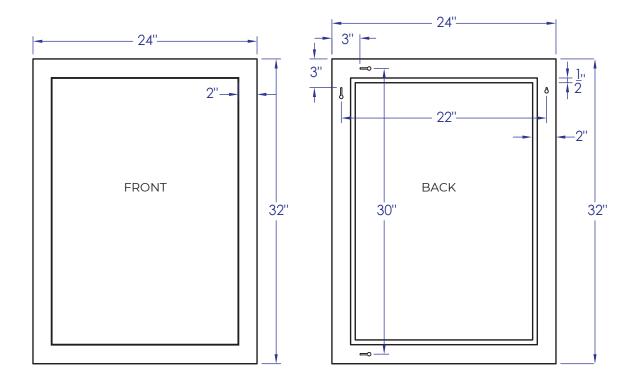

# SPECIFICATION SHEET 24" MIRROR WITH WOOD FRAME DMM24

#### **MIRROR FEATURES**

- · Design & Made in Canada
- · Solid Maple Wood Frame & Glass
- · Multi-layer moisture resistance wood finish for premium protection and durability
- · Beveled edge mirror
- · Horizontal or vertical wallmount option
- · Easy transport and installation